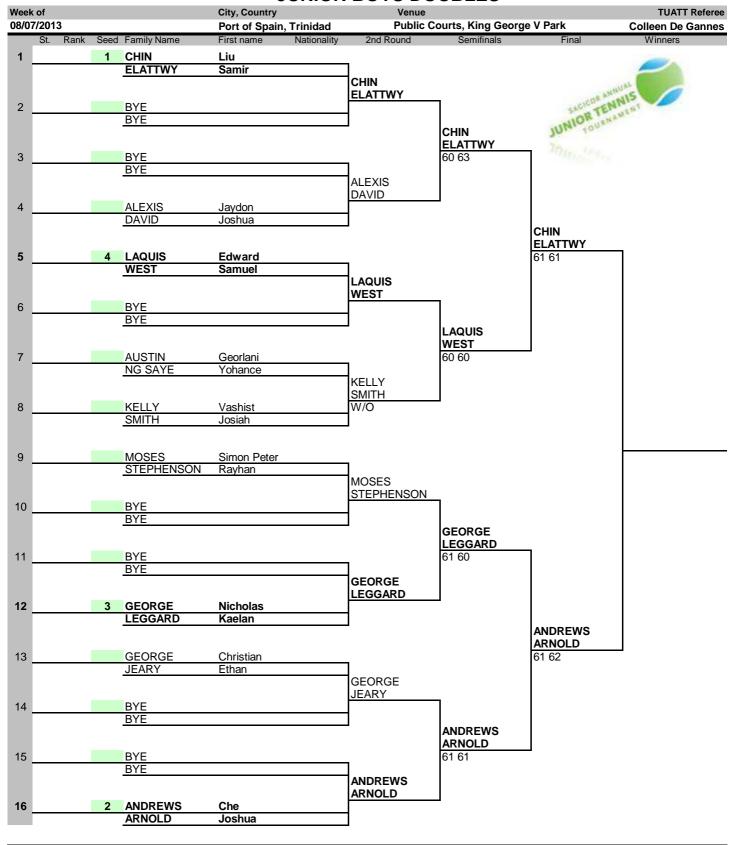

|                                                                   |                                                                         | Sagicor | 0           | 0            | 2              | 0            | 0        | 0      | 0          | 0         | 0          | 0           |       |



#### **UNDER 10 DOUBLES**





### **JUNIOR BOYS DOUBLES**



| Acc. Ranking | # | Seeded teams | # | Alternates | Replacing | Draw date/time:         | 09/07/13 : 2:05pm |  |  |
|--------------|---|--------------|---|------------|-----------|-------------------------|-------------------|--|--|
| Rkg Date     | 1 | CHIN         | 1 |            |           | Last Accepted team      |                   |  |  |
| Top DA       |   | ELATTWY      |   |            |           |                         |                   |  |  |
| Last DA      | 2 | ANDREWS      | 2 |            |           | Player representativ    | es                |  |  |
|              |   | ARNOLD       |   |            |           |                         |                   |  |  |
| Seed ranking | 3 | GEORGE       | 3 |            |           |                         |