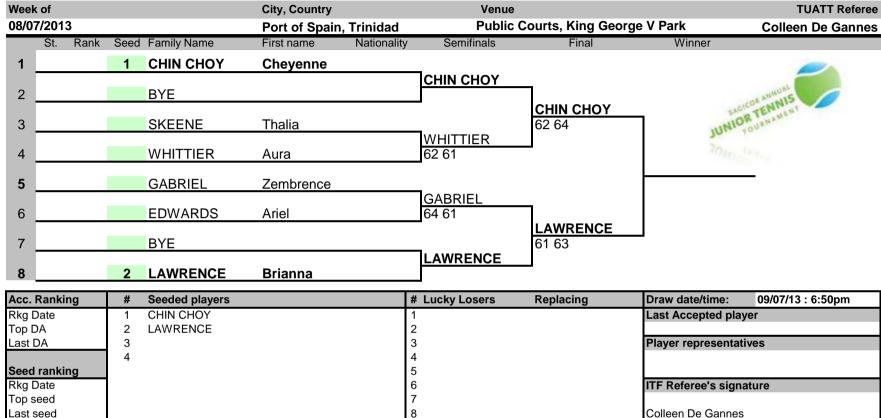

# Sagicor Junior Tennis Tournament 2013 GIRLS UNDER 12 SINGLES MAIN DRAW

Last seed

Colleen De Gannes

| Week   | k of      |      |      |                | City, Country  |                                                      | Venue                        |                         |                  | TUATT Referee                 |
|--------|-----------|------|------|----------------|----------------|------------------------------------------------------|------------------------------|-------------------------|------------------|-------------------------------|
| 08/0   | 7/2013    |      |      |                | Port of Spain, | Port of Spain, Trinidad Public Courts, King George V |                              |                         |                  | Colleen De Gannes             |
|        | St. F     | lank | Seed | Family Name    | First name     | Nationality                                          | Final                        | Winner                  |                  |                               |
| 1      |           |      |      | NWOKOLO        | Osenyonye      |                                                      | _                            |                         |                  |                               |
| 2      |           |      |      | LEE ASSANG     | Yin            |                                                      | LEE ASSANG<br>24 42 [10 - 5] | TOM VEW                 | 680              | COS ANNUAL R TENNIS OURNAUEUI |
| 3      |           |      |      | KOYLASS        | Victoria       |                                                      | <b>7</b>                     | <b>TOM YEW</b><br>40 42 | JUNIO            | BUNEWAME                      |
| 4      |           |      |      | TOM YEW        | Jade           |                                                      | <b>TOM YEW</b><br>41 42      |                         |                  |                               |
| Acc.   | Ranking   |      | #    | Seeded players |                |                                                      | # Alternates                 | Replacing               | Draw date/time:  | 09/07/13 : 8:40pm             |
| Rkg [  | Date      |      | 1    | NWOKOLO        |                |                                                      | 1                            |                         | Last Accepted    | olayer                        |
| Top [  | DA        |      | 2    | TOM YEW        |                |                                                      | 2                            |                         |                  |                               |
| Last I | DA        |      | 3    |                |                |                                                      | 3                            |                         | Player represer  | ntatives                      |
|        |           |      | 4    |                |                |                                                      | 4                            |                         |                  |                               |
|        | l ranking |      |      |                |                |                                                      | 5                            |                         |                  |                               |
| Rkg [  |           |      |      |                |                |                                                      | 6                            |                         | ITF Referee's si | gnature                       |
| Top s  | seed      |      |      |                |                |                                                      | 7                            |                         |                  |                               |