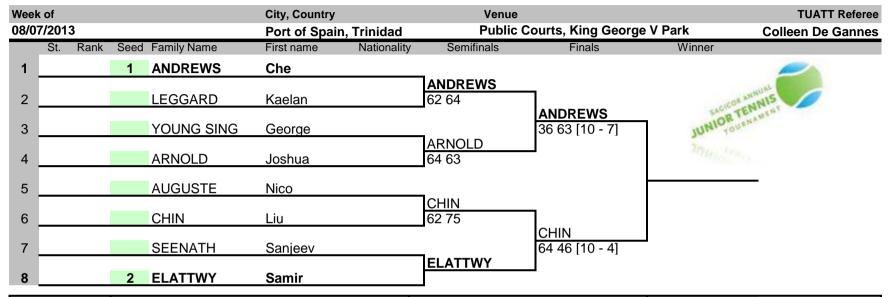

#### **BOYS UNDER 14 MAIN DRAW SINGLES**

| Acc. Ranking | # | Seeded players | # Alternates | Replacing | Draw date/time:       | 09/07/13 : 8:05pm |  |  |
|--------------|---|----------------|--------------|-----------|-----------------------|-------------------|--|--|
| Rkg Date     | 1 | ANDREWS        | 1            |           | Last Accepted player  |                   |  |  |
| Top DA       | 2 | ELATTWY        | 2            |           |                       |                   |  |  |
| Last DA      | 3 |                | 3            |           | Player representative | es                |  |  |
|              | 4 |                | 4            |           |                       |                   |  |  |
| Seed ranking |   |                | 5            |           |                       |                   |  |  |
| Rkg Date     |   |                | 6            |           | ITF Referee's signati | ure               |  |  |
| Top seed     |   |                | 7            |           |                       |                   |  |  |
| Last seed    |   |                | 8            |           | Colleen De Gannes     |                   |  |  |