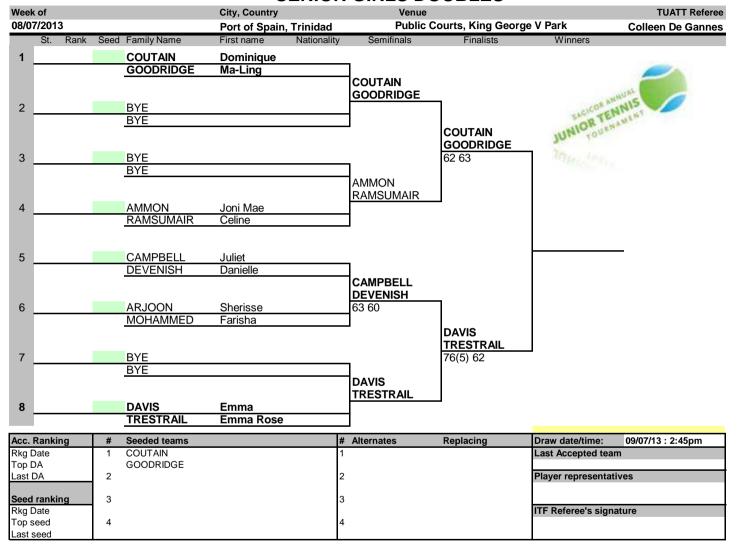

|  |  |
|              |   | ARNOLD       |   |            |           |                         |                   |  |  |
| Seed ranking | 3 | GEORGE       | 3 |            |           |                         |                   |  |  |
| Rkg Date     |   | LEGGARD      |   |            |           | ITF Referee's signature |                   |  |  |
| Top seed     | 4 | LAQUIS       | 4 |            |           |                         |                   |  |  |
| Last seed    |   | WEST         |   |            |           | Colleen De Gannes       |                   |  |  |

## Sagicor Junior Tennis Tournament 2013 SENIOR BOYS DOUBLES





# Sagicor Junior Tennis Tournament 2013 JUNIOR GIRLS DOUBLES





## Sagicor Junior Tennis Tournament 2013 SENIOR GIRLS DOUBLES