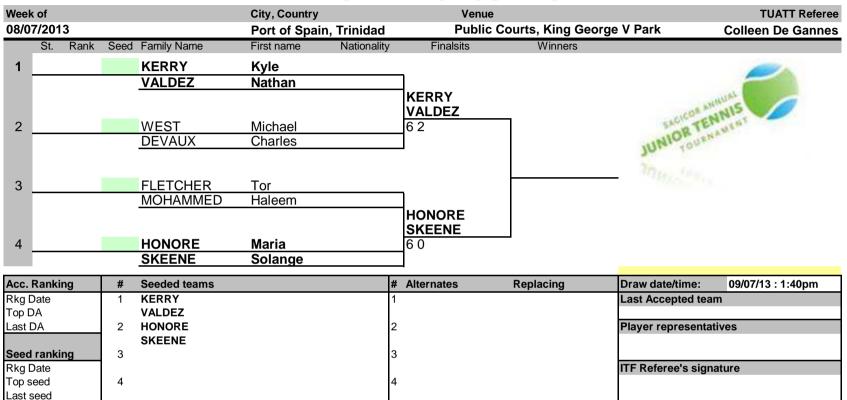

|                                                                   |                                                                         | Sagicor | 0           | 0            | 2              | 0            | 0        | 0      | 0          | 0         | 0          | 0           |       |



#### **UNDER 10 DOUBLES**





### **JUNIOR BOYS DOUBLES**



| Acc. Ranking | # | Seeded teams | # | Alternates | Replacing | Draw date/time:         | 09/07/13 : 2:05pm |  |  |
|--------------|---|--------------|---|------------|-----------|-------------------------|-------------------|--|--|
| Rkg Date     | 1 | CHIN         | 1 |            |           | Last Accepted team      |                   |  |  |
| Top DA       |   | ELATTWY      |   |            |           |                         |                   |  |  |
| Last DA      | 2 | ANDREWS      | 2 |            |           | Player representativ    | es                |  |  |
|              |   | ARNOLD       |   |            |           |                         |                   |  |  |
| Seed ranking | 3 | GEORGE       | 3 |            |