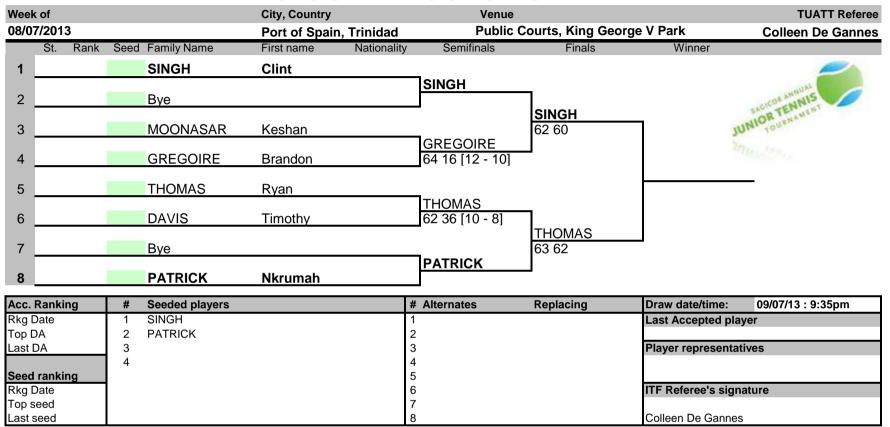

|                   |  |  |
| Last DA      | 3 |                | 3            |           | Player representative | es                |  |  |
|              | 4 |                | 4            |           |                       |                   |  |  |
| Seed ranking |   |                | 5            |           |                       |                   |  |  |
| Rkg Date     |   |                | 6            |           | ITF Referee's signati | ure               |  |  |
| Top seed     |   |                | 7            |           |                       |                   |  |  |
| Last seed    |   |                | 8            |           | Colleen De Gannes     |                   |  |  |

# Sagicor Junior Tennis Tournament 2013 BOYS UNDER 18 SINGLES MAIN DRAW





#### **SAGICOR JUNIOR TENNIS TOURNAMENT 2013**

Venue

0 1 0 1 2 6

REVISED - 05/07/13

GIRLS' UNDER 10

0 1 0 1 2 6

Date: 8th - 12th July 2013

Jenyce

0 1 0 1 0 6

5 DIAZ

tennis TT

TUATT Referee

|   |          |         |     |                                                                                                   |         | Public Courts, King George V Park |             |                                                                         |             |              |                |              |          | Co       | lleen      | en De Gannes |            |             |       |
|---|----------|---------|-----|---------------------------------------------------------------------------------------------------|---------|-----------------------------------|------