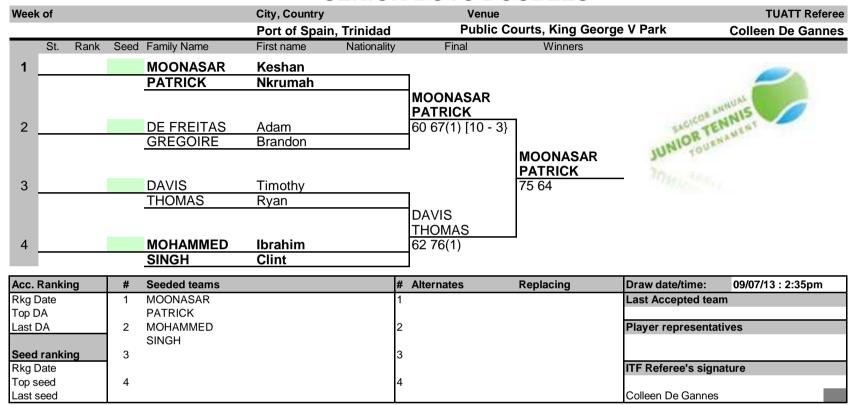

|                   |  |  |
| Last DA      | 2 | ANDREWS      | 2 |            |           | Player representativ    | es                |  |  |
|              |   | ARNOLD       |   |            |           |                         |                   |  |  |
| Seed ranking | 3 | GEORGE       | 3 |            |           |                         |                   |  |  |
| Rkg Date     |   | LEGGARD      |   |            |           | ITF Referee's signature |                   |  |  |
| Top seed     | 4 | LAQUIS       | 4 |            |           |                         |                   |  |  |
| Last seed    |   | WEST         |   |            |           | Colleen De Gannes       |                   |  |  |

## Sagicor Junior Tennis Tournament 2013 SENIOR BOYS DOUBLES





# Sagicor Junior Tennis Tournament 2013 JUNIOR GIRLS DOUBLES





## Sagicor Junior Tennis Tournament 2013 SENIOR GIRLS DOUBLES