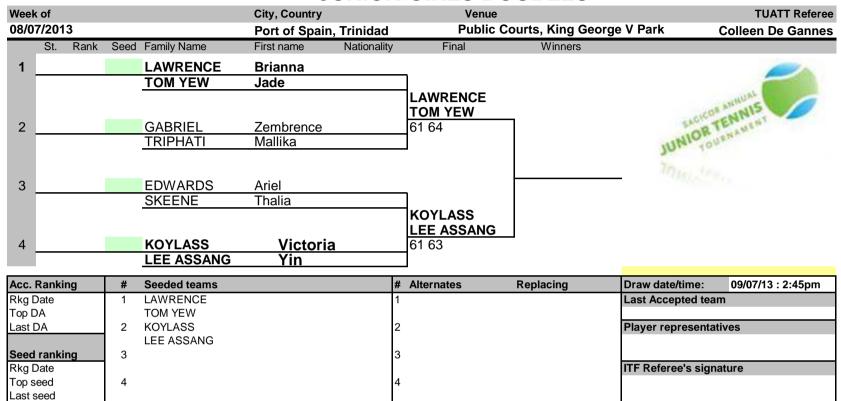

| 2 |            |           | Player representativ    | es                |  |  |
|              |   | ARNOLD       |   |            |           |                         |                   |  |  |
| Seed ranking | 3 | GEORGE       | 3 |            |           |                         |                   |  |  |
| Rkg Date     |   | LEGGARD      |   |            |           | ITF Referee's signature |                   |  |  |
| Top seed     | 4 | LAQUIS       | 4 |            |           |                         |                   |  |  |
| Last seed    |   | WEST         |   |            |           | Colleen De Gannes       |                   |  |  |

## Sagicor Junior Tennis Tournament 2013 SENIOR BOYS DOUBLES





# Sagicor Junior Tennis Tournament 2013 JUNIOR GIRLS DOUBLES





## Sagicor Junior Tennis Tournament 2013 SENIOR GIRLS DOUBLES