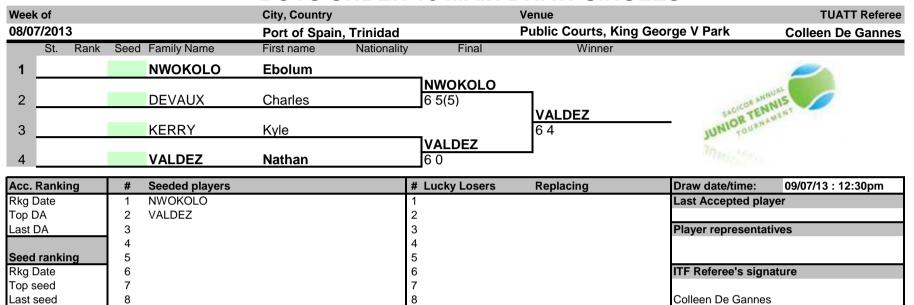

### **BOYS UNDER 10 MAIN DRAW SINGLES**



# Sagicor Junior Tennis Tournament 2013 BOYS UNDER 12 SINGLES MAIN DRAW







#### **BOYS UNDER 14 MAIN DRAW SINGLES**



| Acc. Ranking | # | Seeded players | # Alternates | Replacing | Draw date/time:       | 09/07/13 : 8:05pm |  |  |
|--------------|---|----------------|--------------|-----------|-----------------------|-------------------|--|--|
| Rkg Date     | 1 | ANDREWS        | 1            |           | Last Accepted player  |                   |  |  |
| Top DA       | 2 | ELATTWY        | 2            |           |                       |                   |  |  |
| Last DA      | 3 |                | 3            |           | Player representative | es                |  |  |
|              | 4 |                | 4            |           |                       |