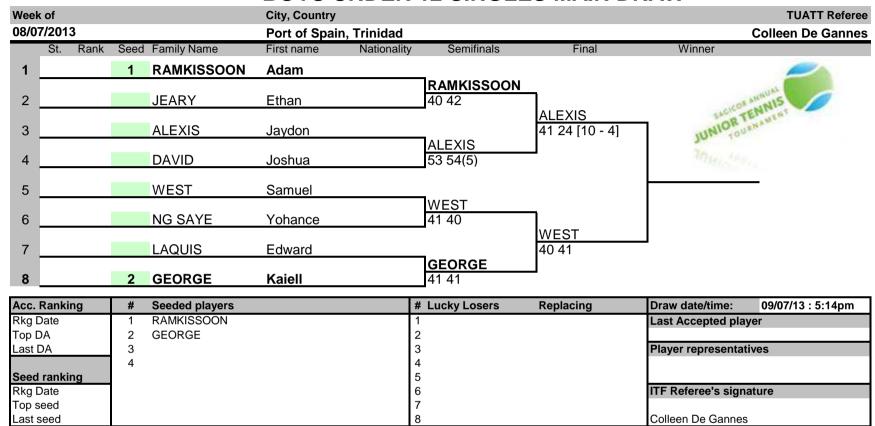

### **BOYS UNDER 10 MAIN DRAW SINGLES**



# Sagicor Junior Tennis Tournament 2013 BOYS UNDER 12 SINGLES MAIN DRAW







#### **BOYS UNDER 14 MAIN DRAW SINGLES**



| Acc. Ranking | # | Seeded players | # Alternates | Replacing | Draw date/time:       | 09/07/13 : 8:05pm |  |  |
|--------------|---|----------------|--------------|-----------|-----------------------|-------------------|--|--|
| Rkg Date     | 1 | ANDREWS        | 1            |           | Last Accepted player  |                   |  |  |
| Top DA       | 2 | ELATTWY        | 2            |           |                       |                   |  |  |
| Last DA      | 3 |                | 3            |           | Player representative | es                |  |  |
|              | 4 |                | 4            |           |                       |                   |  |  |
| Seed ranking |   |                | 5            |